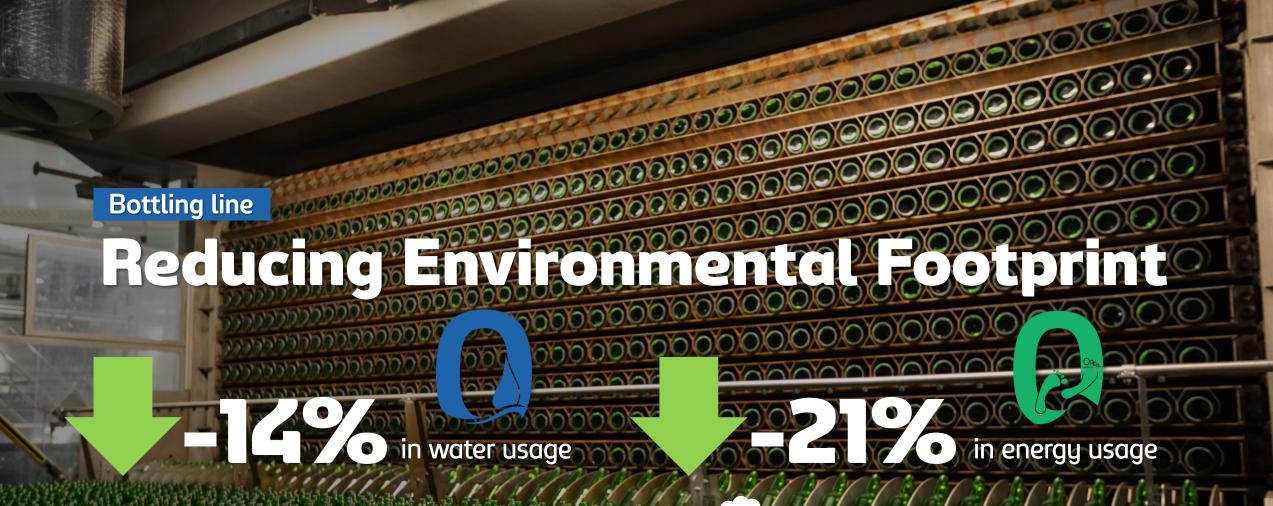

## State-of-the-art Bottling Line RAI08 MILLON spent in 2022

Bottling line

### **Reducing Environmental Footprint**

### -47% in water usage

≈ 3 Olympic-sized swimming pool in energy usage

≈ Saves 12,288 trees to offsetcarbon footprint in a year

**Canning line** 