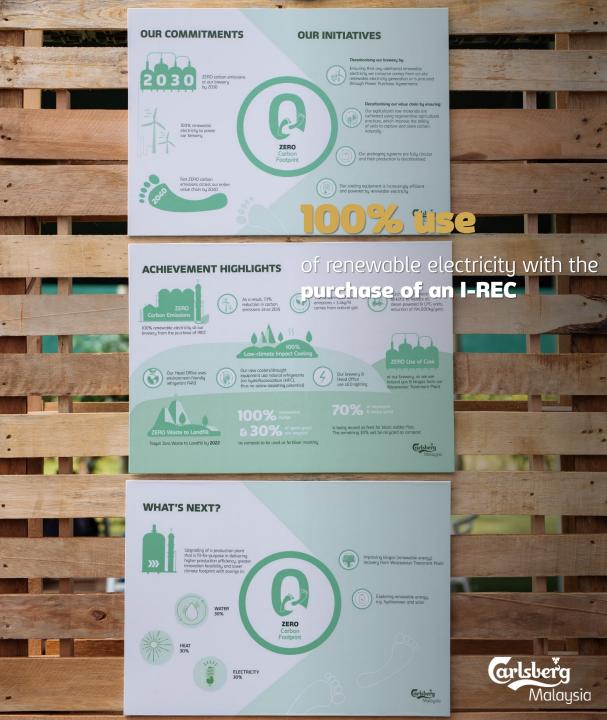

## ACCELERATING DECARBONISATION TO ZERO CO,E

### **By 2030:**

- > **ZERO** carbon emissions at our breweries
- > 30% reduction in value chain carbon emissions
- > All renewable electricity must come from new assets

### By 2040:

> Net ZERO value chain

### Malaysia results of value chain carbon footprint 2022 vs. 2015: -33% reduction in carbon intensity [kg CO<sub>2</sub>e/hl]

#### Relative reduction 2015-2022: -33%

Total emissions from CB Malaysia's own produced volume in 2022: 110 k t CO<sub>2</sub>e equivalent to 42,000 cars

### ZERO waste to landfill

since **November 2022** 

### ZERO use of coal

as we use natural gas and biogas from our **Wastewater Treatment Plant** 

0.00

Implemented **Reverse Osmosis technology** in our Water Treatment Plant, enabling the recycling of arls