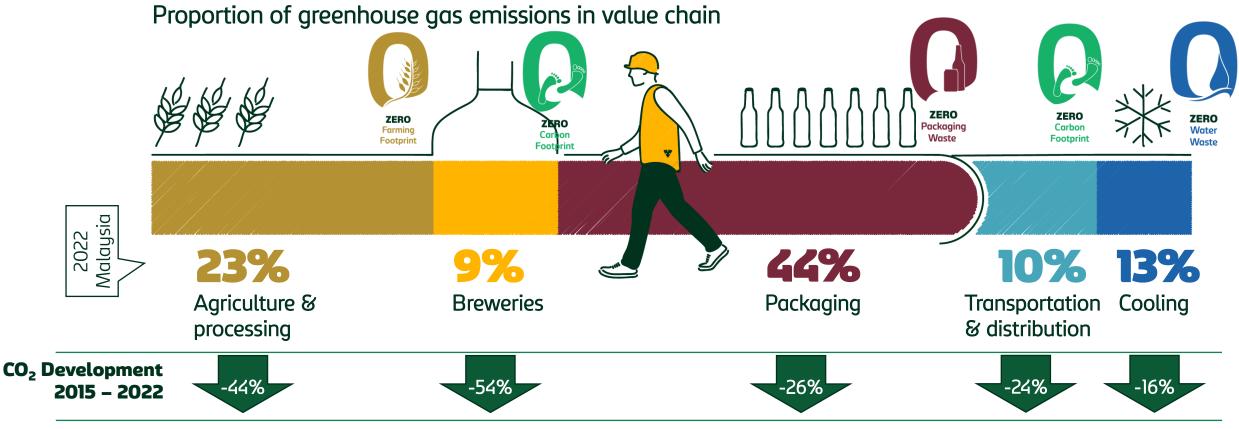

### Malaysia results of value chain carbon footprint 2022 vs. 2015: -33% reduction in carbon intensity [kg CO<sub>2</sub>e/hl]

#### Relative reduction 2015-2022: -33%

Total emissions from CB Malaysia's own produced volume in 2022: 110 k t CO<sub>2</sub>e equivalent to 42,000 cars