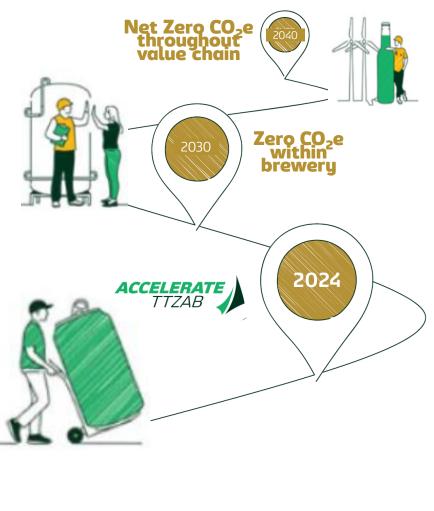

## ACCELERATING DECARBONISATION TO ZERO CO,E

### **By 2030:**

- > **ZERO** carbon emissions at our breweries
- > 30% reduction in value chain carbon emissions
- > All renewable electricity must come from new assets

### By 2040:

> Net ZERO value chain

#### OUR GREEN TRANSITION JOURNEY BETWEEN 2030 TO 2040