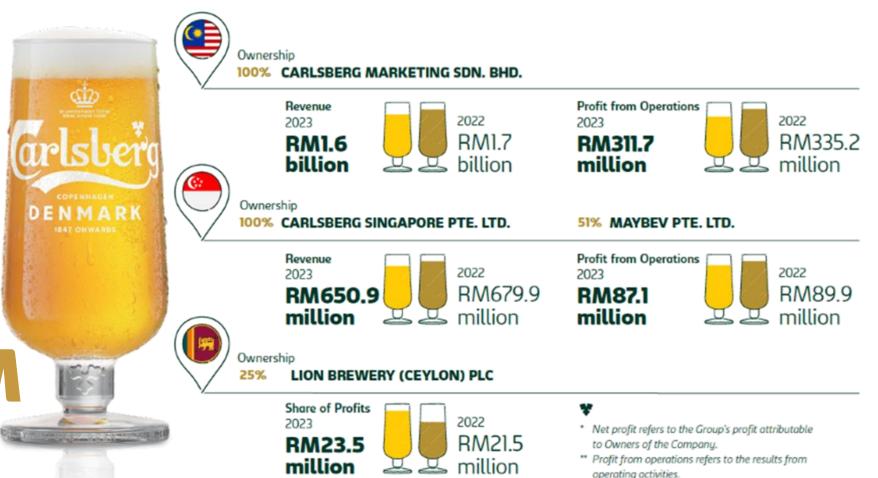

### **Established Brewer**

with operations in Malaysia and Singapore, and stakes in a brewery in Sri Lanka.

We also have a regional presence via exports to Hong Kong, Taiwan, Laos, Cambodia, and Thailand.

#### 2009 (

Carlsberg Malaysia acquired Carlsberg Singapore Pte Ltd