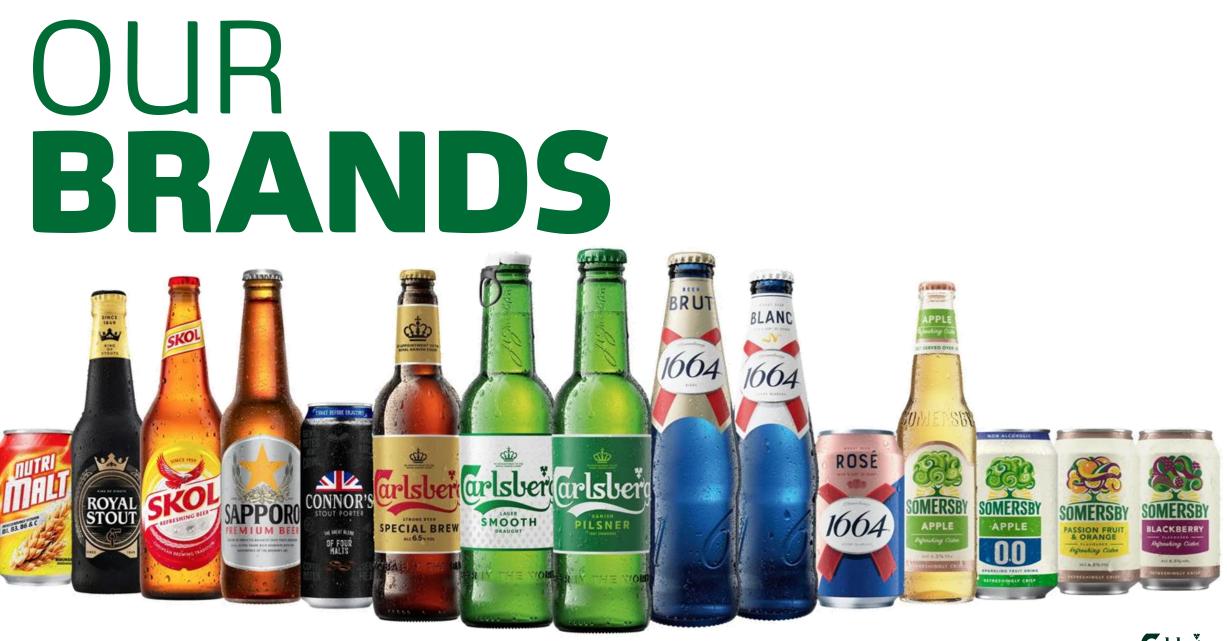

### Carlsberg Group in numbers 12.5 BILLION\* LITRES BREWED IN 2023

140

BRANDS